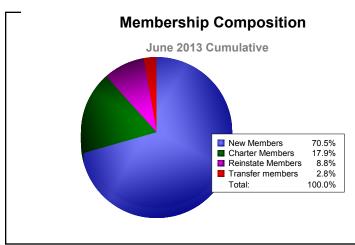

District 2 A2

As of June 2013 Cumulative

| Year      | New<br>Clubs | Dropped<br>Clubs | Gain/<br>Loss<br>Clubs | New<br>Members | Charter<br>Members | Reinstate<br>Members | Transfer<br>Members | Total<br>Member<br>Added | Total<br>Members<br>Dropped | Gain/<br>Loss<br>Members |
|-----------|--------------|------------------|------------------------|----------------|--------------------|----------------------|---------------------|--------------------------|-----------------------------|--------------------------|
| 2008-2009 | 2            | -1               | 1                      | 232            | 40                 | 22                   | 9                   | 303                      | -300                        | 3                        |
| 2009-2010 | 2            | -3               | -1                     | 146            | 55                 | 10                   | 9                   | 220                      | -328                        | -108                     |
| 2010-2011 | 2            | -2               | 0                      | 215            | 44                 | 11                   | 5                   | 275                      | -257                        | 18                       |
| 2011-2012 | 1            | -1               | 0                      | 142            | 54                 | 6                    | 11                  | 213                      | -270                        | -57                      |
| 2012-2013 | 2            | -2               | 0                      | 201            | 51                 | 25                   | 8                   | 285                      | -221                        | 64                       |
| Average   | 2            | -2               | 0                      | 187            | 49                 | 15                   | 8                   | 259                      | -275                        | -16                      |