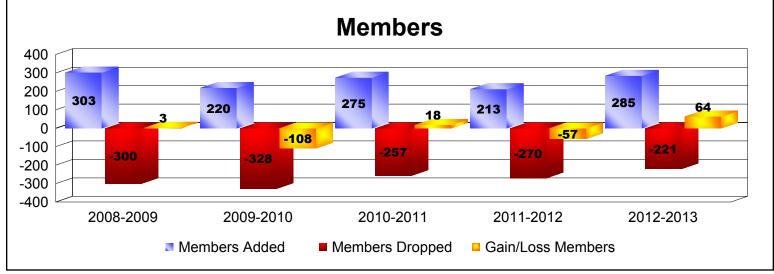

District 2 A2

As of June 2013 Cumulative

| Year      | New<br>Clubs | Dropped<br>Clubs | Gain/<br>Loss<br>Clubs | New<br>Members | Charter<br>Members | Reinstate<br>Members | Transfer<br>Members | Total<br>Member<br>Added | Total<br>Members<br>Dropped | Gain/<br>Loss<br>Members |
|-----------|--------------|------------------|------------------------|----------------|--------------------|----------------------|---------------------|--------------------------|-----------------------------|--------------------------|
| 2008-2009 | 2            | -1               | 1                      | 232            | 40                 | 22                   | 9                   | 303                      | -300                        | 3                        |
| 2009-2010 | 2            | -3               | -1                     | 146            | 55                 | 10                   | 9                   | 220                      | -328                        | -108                     |
| 2010-2011 | 2            | -2               | 0                      | 215            | 44                 | 11                   | 5                   | 275                      | -257                        | 18                       |
| 2011-2012 | 1            | -1               | 0                      | 142            | 54                 | 6                    | 11                  | 213                      | -270                        | -57                      |
| 2012-2013 | 2            | -2               | 0                      | 201            | 51                 | 25                   | 8                   | 285                      | -221                        | 64                       |
| Average   | 2            | -2               | 0                      | 187            | 49                 | 15                   | 8                   | 259                      | -275                        | -16                      |