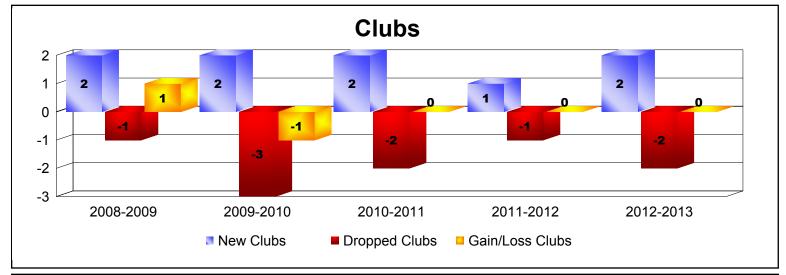

District 2 A2

As of June 2013 Cumulative

| Year      | New<br>Clubs | Dropped<br>Clubs | Gain/<br>Loss<br>Clubs | New<br>Members | Charter<br>Members | Reinstate<br>Members | Transfer<br>Members | Total<br>Member<br>Added | Total<br>Members<br>Dropped | Gain/<br>Loss<br>Members |
|-----------|--------------|------------------|------------------------|----------------|--------------------|----------------------|---------------------|--------------------------|-----------------------------|--------------------------|
| 2008-2009 | 2            | -1               | 1                      | 232            | 40                 | 22                   | 9                   | 303                      | -300                        | 3                        |
| 2009-2010 | 2            | -3               | -1                     | 146            | 55                 | 10                   | 9                   | 220                      | -328                        | -108                     |
| 2010-2011 | 2            | -2               | 0                      | 215            | 44                 | 11                   | 5                   | 275                      | -257                        | 18                       |
| 2011-2012 | 1            | -1               | 0                      | 142            | 54                 | 6                    | 11                  | 213                      | -270                        | -57                      |
| 2012-2013 | 2            | -2               | 0                      | 201            | 51                 | 25                   | 8                   | 285                      | -221                        | 64                       |
| Average   | 2            | -2               | 0                      | 187            | 49                 | 15                   | 8                   | 259                      | -275                        | -16                      |